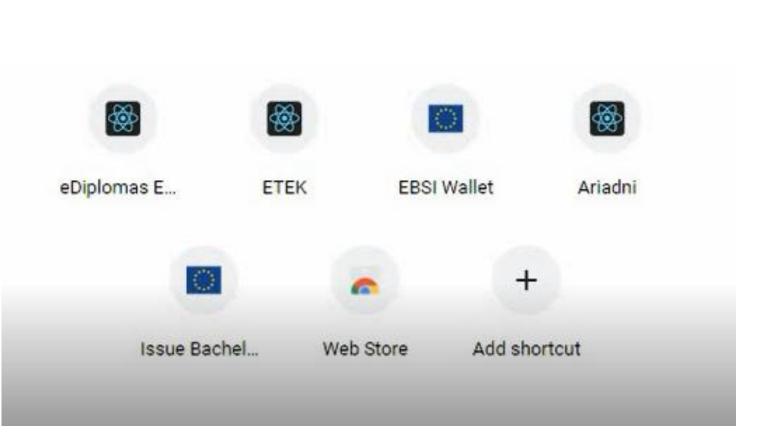

# Pilot Components Developed and Integrated by Goldman's team

- CY-EBSI Web Wallet (to be migrated-evolved to mobile wallet)
- Ariadne portal Login with Wallet function (EBSI API integration)
- GUnet portal Login with Wallet function (EBSI API integration, in cooperation with Gunet's team)
- ETEK portal Login with Wallet function (EBSI API integration)
- Development of Employers/Verifiers' portal (integrated with EBSI)