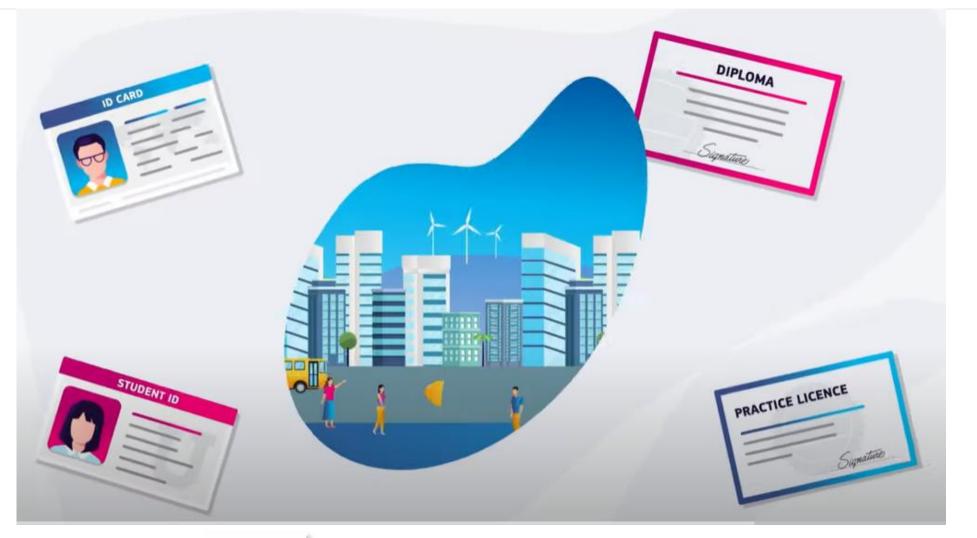

### **Objectives of the CY-EBSI pilot development**

- To familiarise with the technology and lead the change, <u>building a new trust paradigm</u>.
- To showcase through the EA program the benefits of embracing the EBSI platform (trust, control, mobility, reduction of costs), by piloting a 5-step concept with a broad community appeal, as outlined below: -

verifies his Diploma

credentials.

wallet.

AC Goldman Solutions and Services

saves the License in

his CY-EBSI wallet