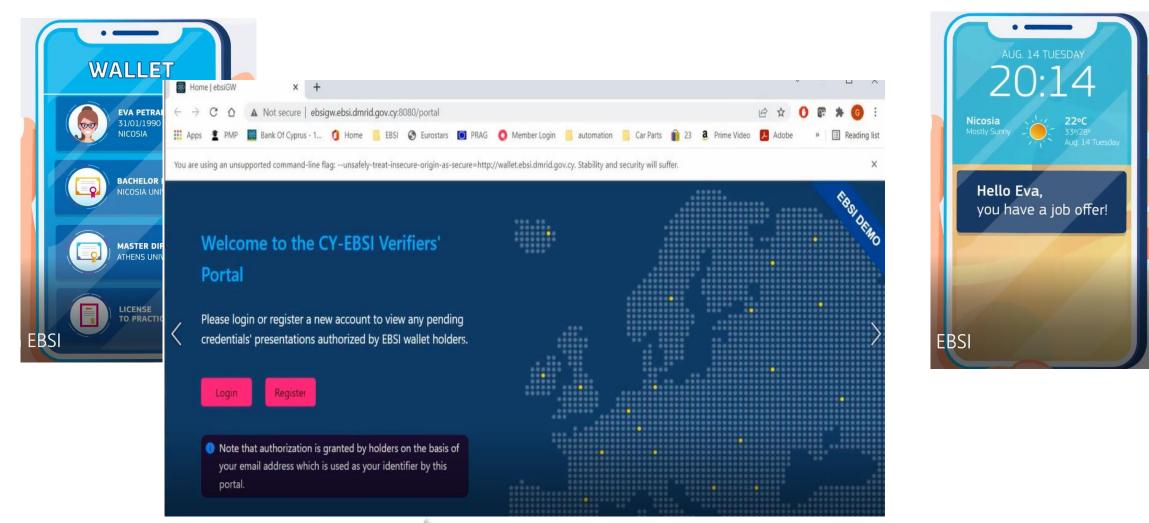

verifies his Diploma

credentials.

wallet.

AC Goldman Solutions and Services

saves the License in

his CY-EBSI wallet

## Pilot Development - Demo 1

**Onboarding and Acquisition of Verifiable Credentials** 