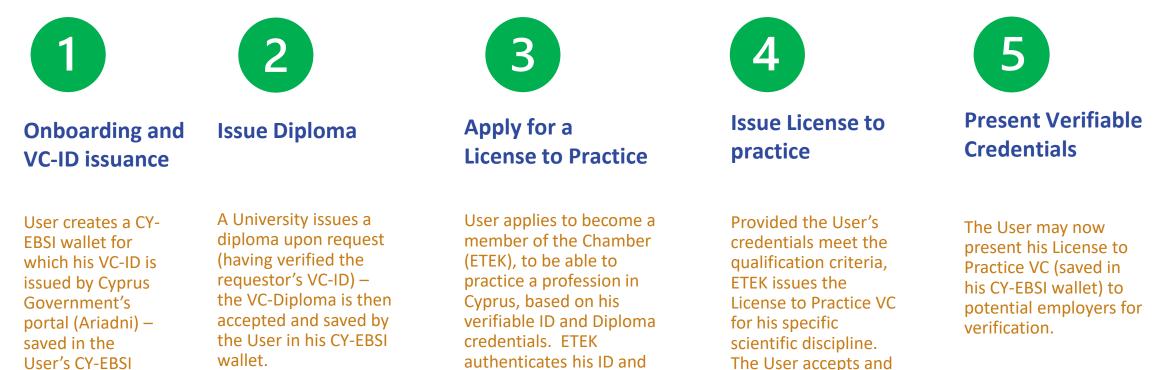

### **Objectives of the CY-EBSI pilot development**

- To familiarise with the technology and lead the change, <u>building a new trust paradigm</u>.
- To showcase through the EA program the benefits of embracing the EBSI platform (trust, control, mobility, reduction of costs), by piloting a 5-step concept with a broad community appeal, as outlined below: -

verifies his Diploma

credentials.

wallet.

AC Goldman Solutions and Services

saves the License in

his CY-EBSI wallet